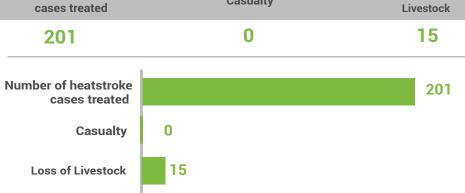

## Heat Stroke Report (Period Covered 1500 hrs 14-04-2025 - 1500 hrs 05-05-2025)

| 201                                         |              |                         | <b>42</b><br>last 48 Hrs Number of<br>heatstroke cases treated |        |          |                   |      | <b>O</b><br>Casualty |                   |       |                | <b>15</b><br>Loss of Livestock |       |                  |  |
|---------------------------------------------|--------------|-------------------------|----------------------------------------------------------------|--------|----------|-------------------|------|----------------------|-------------------|-------|----------------|--------------------------------|-------|------------------|--|
| Total Number of heatstroke<br>cases treated |              |                         |                                                                |        |          |                   |      |                      |                   |       |                |                                |       |                  |  |
|                                             |              |                         | Number of heatstroke cases treated                             |        |          | Casualty (if any) |      |                      | Loss of Livestock |       |                |                                |       |                  |  |
| Sr#                                         | Division     | District                | Male                                                           | Female | Children | Total             | Male | Female               | Children          | Total | Goat/<br>Sheep | Buffalo/<br>Cow                | Camel | Other<br>Animals |  |
| 1                                           | Karachi      | Karachi Malir           | 0                                                              | 0      | 0        | 0                 | 0    | 0                    | 0                 | 0     | 0              | 0                              | 0     | 0                |  |
| 2                                           |              | Hyderabad*              | 0                                                              | 0      | 0        | 0                 | 0    | 0                    | 0                 | 0     | 0              | 1                              | 0     | 0                |  |
| 3                                           |              | Matiari*                | 1                                                              | 0      | 2        | 3                 | 0    | 0                    | 0                 | 0     | 0              | 0                              | 0     | 0                |  |
| 4                                           |              | Tando Allahyar*         | 6                                                              | 4      | 0        | 10                | 0    | 0                    | 0                 | 0     | 0              | 0                              | 0     | 0                |  |
| 5                                           | Hyderabad    | ТМК*                    | 0                                                              | 0      | 0        | 0                 | 0    | 0                    | 0                 | 0     | 0              | 0                              | 0     | 0                |  |
| 6                                           |              | Thatta*                 | 0                                                              | 0      | 0        | 0                 | 0    | 0                    | 0                 | 0     | 0              | 0                              | 0     | 0                |  |
| 7                                           |              | Sujawal*                | 0                                                              | 0      | 0        | 0                 | 0    | 0                    | 0                 | 0     | 0              | 0                              | 0     | 0                |  |
| 8                                           |              | Badin*                  | 0                                                              | 0      | 0        | 0                 | 0    | 0                    | 0                 | 0     | 0              | 0                              | 0     | 0                |  |
| 9                                           | Sukkur       | Sukkur*                 | 0                                                              | 0      | 0        | 0                 | 0    | 0                    | 0                 | 0     | 2              | 1                              | 0     | 0                |  |
| 10                                          |              | Khairpur*               | 10                                                             | 3      | 1        | 14                | 0    | 0                    | 0                 | 0     | 4              | 0                              | 0     | 0                |  |
| 11                                          | Shaheed      | Shaheed<br>Benazirabad* | 114                                                            | 59     | 1        | 174               | 0    | 0                    | 0                 | 0     | 0              | 0                              | 0     | 0                |  |
| 12                                          | Benazirabad* | Naushahro Feroze        | 0                                                              | 0      | 0        | 0                 | 0    | 0                    | 0                 | 0     | 0              | 0                              | 0     | 0                |  |
| 13                                          |              | Kamber<br>Shahdadkot*   | 0                                                              | 0      | 0        | 0                 | 0    | 0                    | 0                 | 0     | 0              | 0                              | 0     | 0                |  |
| 14                                          | Larkana      | Shikarpur               | 0                                                              | 0      | 0        | 0                 | 0    | 0                    | 0                 | 0     | 0              | 0                              | 0     | 0                |  |
| 15                                          |              | Kashmore*               | 0                                                              | 0      | 0        | 0                 | 0    | 0                    | 0                 | 0     | 0              | 0                              | 0     | 0                |  |
| 16                                          |              | Jacobabad               | 0                                                              | 0      | 0        | 0                 | 0    | 0                    | 0                 | 0     | 0              | 0                              | 0     | 0                |  |
| 17                                          | Mirpurkhas   | Mirpurkhas*             | 0                                                              | 0      | 0        | 0                 | 0    | 0                    | 0                 | 0     | 0              | 0                              | 0     | 0                |  |
| 18                                          |              | Umerkot*                | 0                                                              | 0      | 0        | 0                 | 0    | 0                    | 0                 | 0     | 0              | 0                              | 0     | 0                |  |
| 19                                          |              | Tharparkar*             | 0                                                              | 0      | 0        | 0                 | 0    | 0                    | 0                 | 0     | 7              | 0                              | 0     | 0                |  |
|                                             |              | Total                   | 131                                                            | 66     | 4        | 201               | 0    | 0                    | 0                 | 0     | 13             | 2                              | 0     | 0                |  |