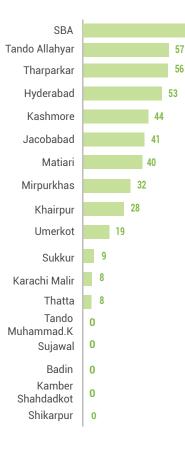

## Heat Stroke Report (Period Covered 1500 hrs 14-04-2025 - 1500 hrs 05-05-2025)

| 201                                         |              |                         | <b>42</b><br>last 48 Hrs Number of<br>heatstroke cases treated |        |          |                   |      | <b>O</b><br>Casualty |                   |       |                | <b>15</b><br>Loss of Livestock |       |                  |  |
|---------------------------------------------|--------------|-------------------------|----------------------------------------------------------------|--------|----------|-------------------|------|----------------------|-------------------|-------|----------------|--------------------------------|-------|------------------|--|
| Total Number of heatstroke<br>cases treated |              |                         |                                                                |        |          |                   |      |                      |                   |       |                |                                |       |                  |  |
|                                             |              |                         | Number of heatstroke cases treated                             |        |          | Casualty (if any) |      |                      | Loss of Livestock |       |                |                                |       |                  |  |
| Sr#                                         | Division     | District                | Male                                                           | Female | Children | Total             | Male | Female               | Children          | Total | Goat/<br>Sheep | Buffalo/<br>Cow                | Camel | Other<br>Animals |  |
| 1                                           | Karachi      | Karachi Malir           | 0                                                              | 0      | 0        | 0                 | 0    | 0                    | 0                 | 0     | 0              | 0                              | 0     | 0                |  |
| 2                                           |              | Hyderabad*              | 0                                                              | 0      | 0        | 0                 | 0    | 0                    | 0                 | 0     | 0              | 1                              | 0     | 0                |  |
| 3                                           |              | Matiari*                | 1                                                              | 0      | 2        | 3                 | 0    | 0                    | 0                 | 0     | 0              | 0                              | 0     | 0                |  |
| 4                                           |              | Tando Allahyar*         | 6                                                              | 4      | 0        | 10                | 0    | 0                    | 0                 | 0     | 0              | 0                              | 0     | 0                |  |
| 5                                           | Hyderabad    | ТМК*                    | 0                                                              | 0      | 0        | 0                 | 0    | 0                    | 0                 | 0     | 0              | 0                              | 0     | 0                |  |
| 6                                           |              | Thatta*                 | 0                                                              | 0      | 0        | 0                 | 0    | 0                    | 0                 | 0     | 0              | 0                              | 0     | 0                |  |
| 7                                           |              | Sujawal*                | 0                                                              | 0      | 0        | 0                 | 0    | 0                    | 0                 | 0     | 0              | 0                              | 0     | 0                |  |
| 8                                           |              | Badin*                  | 0                                                              | 0      | 0        | 0                 | 0    | 0                    | 0                 | 0     | 0              | 0                              | 0     | 0                |  |
| 9                                           | Sukkur       | Sukkur*                 | 0                                                              | 0      | 0        | 0                 | 0    | 0                    | 0                 | 0     | 2              | 1                              | 0     | 0                |  |
| 10                                          |              | Khairpur*               | 10                                                             | 3      | 1        | 14                | 0    | 0                    | 0                 | 0     | 4              | 0                              | 0     | 0                |  |
| 11                                          | Shaheed      | Shaheed<br>Benazirabad* | 114                                                            | 59     | 1        | 174               | 0    | 0                    | 0                 | 0     | 0              | 0                              | 0     | 0                |  |
| 12                                          | Benazirabad* | Naushahro Feroze        | 0                                                              | 0      | 0        | 0                 | 0    | 0                    | 0                 | 0     | 0              | 0                              | 0     | 0                |  |
| 13                                          |              | Kamber<br>Shahdadkot*   | 0                                                              | 0      | 0        | 0                 | 0    | 0                    | 0                 | 0     | 0              | 0                              | 0     | 0                |  |
| 14                                          | Larkana      | Shikarpur               | 0                                                              | 0      | 0        | 0                 | 0    | 0                    | 0                 | 0     | 0              | 0                              | 0     | 0                |  |
| 15                                          |              | Kashmore*               | 0                                                              | 0      | 0        | 0                 | 0    | 0                    | 0                 | 0     | 0              | 0                              | 0     | 0                |  |
| 16                                          |              | Jacobabad               | 0                                                              | 0      | 0        | 0                 | 0    | 0                    | 0                 | 0     | 0              | 0                              | 0     | 0                |  |
| 17                                          | Mirpurkhas   | Mirpurkhas*             | 0                                                              | 0      | 0        | 0                 | 0    | 0                    | 0                 | 0     | 0              | 0                              | 0     | 0                |  |
| 18                                          |              | Umerkot*                | 0                                                              | 0      | 0        | 0                 | 0    | 0                    | 0                 | 0     | 0              | 0                              | 0     | 0                |  |
| 19                                          |              | Tharparkar*             | 0                                                              | 0      | 0        | 0                 | 0    | 0                    | 0                 | 0     | 7              | 0                              | 0     | 0                |  |
|                                             |              | Total                   | 131                                                            | 66     | 4        | 201               | 0    | 0                    | 0                 | 0     | 13             | 2                              | 0     | 0                |  |